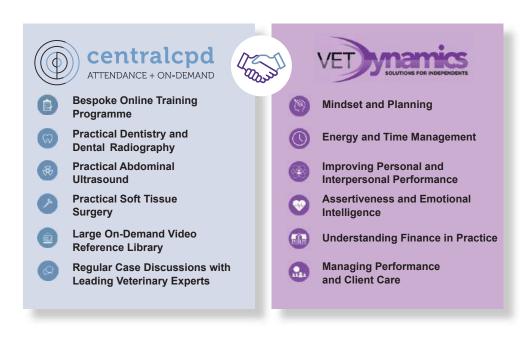

Your time with Central CPD will consist of a rich mix of various learning formats, including a bespoke online learning programme, regular specialist-led case discussion evenings, and hands-on training via practical attendance days.

## PROGRAMME OVERVIEW

Utilising the strengths of both Central CPD and Vet Dynamics, The Vet Graduate Academy combines bespoke business and interpersonal skills coaching with clinical training, via face-face workshops, practical courses, mentorship, online programmes, specialist-led case discussions, as well as access to over 2,000 clinical CPD videos. You'll have the opportunity to develop your skills, build key relationships and comradery with your peers and grow in confidence.